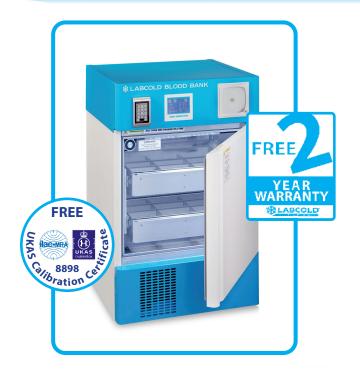

Ideal for A&E, Maternity, Community Hospitals, and Hospices etc, fitted with a Dual Compressor to ensure greater temperature control and peace of mind in the event of failure of one of the systems. Each complete refrigeration system provides 100% performance, sufficient to cool down and maintain temperatures correctly without help from the second compressor.

Hygienic touch screen controller

Digital keypad lock

An asymmetric change over ensures even distribution of workload, resulting in even wear of the compressors and also allows for one to defrost while the other is still running. The two independent systems provide back up should an issue develop plus there is no need to move contents immediately if a problem is identified. Designed and manufactured in the UK in our Basingstoke factory, this Blood Bank refrigerator is a certified Medical Device in accordance with Directive 93/42/EEC and is compliant with BS4376:Part 1:1991.

Labcold blood banks are tested for 72 hours and calibrated before they are dispatched and all come with a FREE 2 year parts and labour warranty.

## RDBT2068MD Compact Dual Compressor Blood Bank

| Part Number                                                            | RDBT2068MD          |
|------------------------------------------------------------------------|---------------------|
| Capacity (Litres)                                                      | 118                 |
| Capacity (250ml bags)                                                  | 68 (approx)         |
| Style                                                                  | Freestanding        |
| Exterior Dimensions<br>(HxWxD)                                         | 1045 x 655 x 670mm  |
| Interior Dimensions<br>(HxWxD)                                         | 445 x 560 x 475mm   |
| Weight                                                                 | 84kg                |
| <b>Energy Consumption</b>                                              | 2.4 kWh/24h         |
| <b>Operating Temperature</b>                                           | +4°C +/- 2°C        |
| Interior Construction                                                  | Stainless Steel     |
| <b>Exterior Construction</b>                                           | Powder Coated Steel |
| Door Style                                                             | Solid               |
| Door Hinging                                                           | Right               |
| <b>Dual Refrigeration</b>                                              | $\checkmark$        |
| Open Door alarm                                                        | $\checkmark$        |
| Load Temperature Alarm                                                 | $\checkmark$        |
| Air Temperature Alarm                                                  | $\checkmark$        |
| Mains Failure Alarm                                                    | $\checkmark$        |
| Air Temperature Display                                                | $\checkmark$        |
| Load Temperature Display                                               | $\checkmark$        |
| 7 Day Chart Recorder                                                   | $\checkmark$        |
| Lock                                                                   | Digital Keypad      |
| Battery Back up (Display)                                              | $\checkmark$        |
| Drawers                                                                | 2                   |
| Remote alarm contacts                                                  | $\checkmark$        |
| Access Port                                                            | $\checkmark$        |
| Auto Defrost                                                           | $\checkmark$        |
| Internal Light                                                         | $\checkmark$        |
| Eco Friendly Refrigerant                                               | $\checkmark$        |
| Certified Medical Device in<br>Accordance with Directive<br>93/42/EEC. | $\checkmark$        |