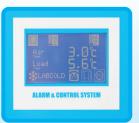

Hygienic touch screen controller

Digital keypad lock

An asymmetric change over ensures even distribution of workload, resulting in even wear of the compressors and also allows for one to defrost while the other is still running. The two independent systems provide back up should an issue develop plus there is no need to move contents immediately if a problem is identified. Designed and manufactured in the UK in our Basingstoke factory, this Blood Bank refrigerator is a certified Medical Device in accordance with Directive 93/42/EEC and is compliant with BS4376:Part 1:1991.

## RDBT2068MD Compact Dual Compressor Blood Bank

| Part Number                                                            | RDBT2068MD          |
|------------------------------------------------------------------------|---------------------|
| Capacity (Litres)                                                      | 118                 |
| Capacity (250ml bags)                                                  | 68 (approx)         |
| Style                                                                  | Freestanding        |
| Exterior Dimensions<br>(HxWxD)                                         | 1045 x 655 x 670mm  |
| Interior Dimensions<br>(HxWxD)                                         | 445 x 560 x 475mm   |
| Weight                                                                 | 84kg                |
| <b>Energy Consumption</b>                                              | 2.4 kWh/24h         |
| <b>Operating Temperature</b>                                           | +4°C +/- 2°C        |
| Interior Construction                                                  | Stainless Steel     |
| <b>Exterior Construction</b>                                           | Powder Coated Steel |
| Door Style                                                             | Solid               |
| Door Hinging                                                           | Right               |
| <b>Dual Refrigeration</b>                                              | $\checkmark$        |
| Open Door alarm                                                        | $\checkmark$        |
| Load Temperature Alarm                                                 | $\checkmark$        |
| Air Temperature Alarm                                                  | $\checkmark$        |
| Mains Failure Alarm                                                    | $\checkmark$        |
| Air Temperature Display                                                | $\checkmark$        |
| Load Temperature Display                                               | $\checkmark$        |
| 7 Day Chart Recorder                                                   | $\checkmark$        |
| Lock                                                                   | Digital Keypad      |
| Battery Back up (Display)                                              | $\checkmark$        |
| Drawers                                                                | 2                   |
| Remote alarm contacts                                                  | $\checkmark$        |
| Access Port                                                            | $\checkmark$        |
| Auto Defrost                                                           | $\checkmark$        |
| Internal Light                                                         | $\checkmark$        |
| Eco Friendly Refrigerant                                               | $\checkmark$        |
| Certified Medical Device in<br>Accordance with Directive<br>93/42/EEC. | $\checkmark$        |